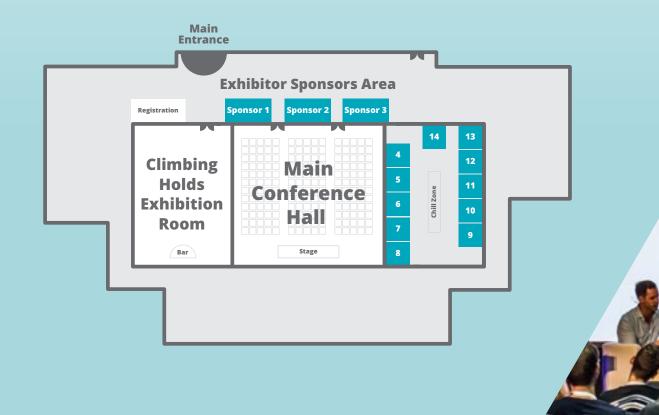

#### **Climbing Holds Exhibition**

21.06 — Conference Program

# CLIMBING HOLDS EXHIBITION SPONSOR

Climbing Holds Exhibition Sponsorship provides a convenient 3x2.5m area close to the main conference floor, allowing you to display your new climbing hold sets.

# SUPPLIER SPONSOR

Supplier Sponsorship offers exclusive membership in the prestigious family of top brands in the climbing industry —

One Climbing Shoes Brand
One Safety Equipment Brand
One Auto-belay Brand
One Clothing Brand
One Climbing Walls Brand
One Flooring Solutions Brand
One Gym Software Brand

# EXHIBITOR SPONSOR

Exhibitor Sponsorship is specifically designed for products and services that broaden the interests of the audience and showcase new advancements in the business.